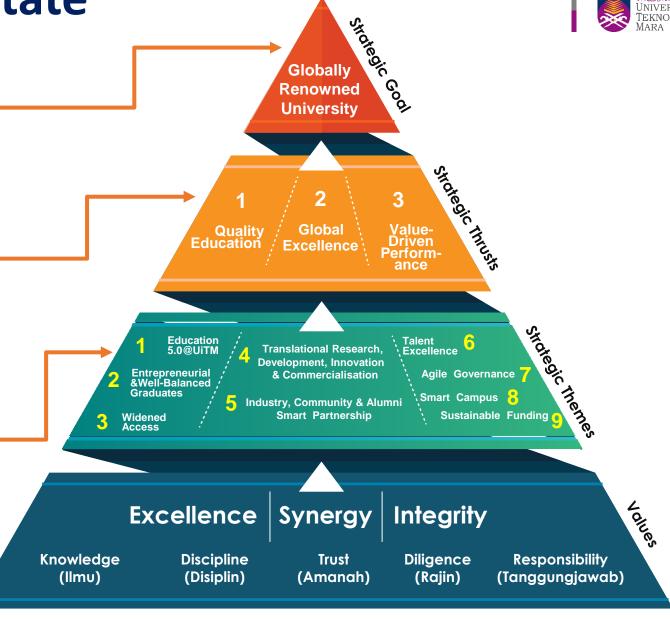

#### **UiTM2025** Desired State

UiTM aims at becoming a Globally Renowned University by 2025.

UiTM2025 anchors on Three (3) Strategic Thrusts,

- **Quality Education**
- Global Excellence
- Value-Driven Performance

Each **Strategic Thrusts** is associated with identified Nine (9) Strategic Themes (ST)