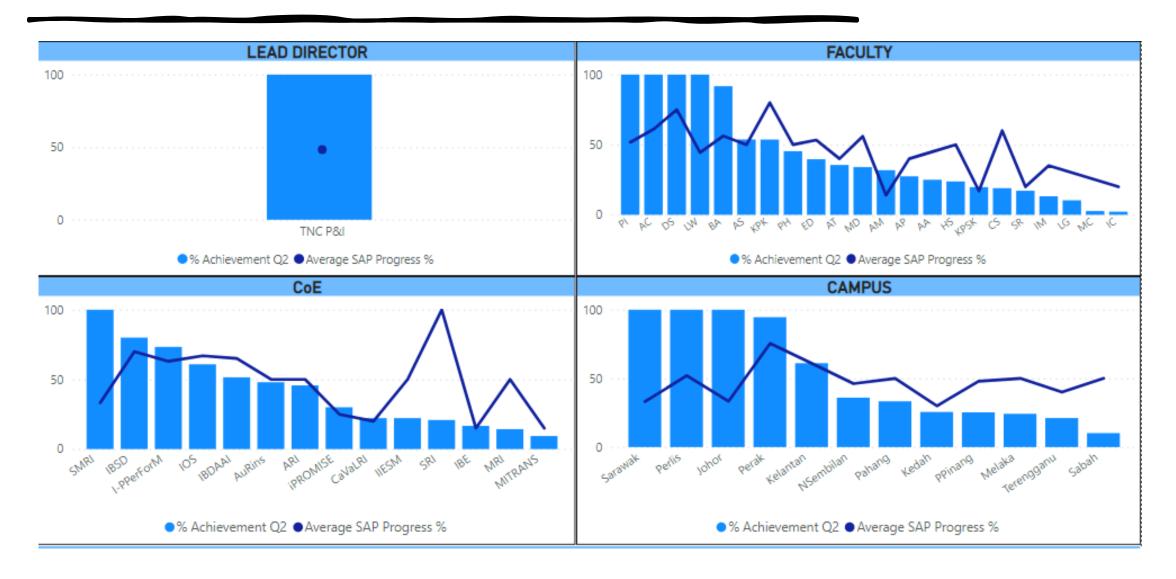

#### Pl2022 Achievements for UiTM Pulau Pinang

#### Overall Achievement as of 18th August 2022 is 63% [July 2022]

| Total PI<br>Cascaded<br>to UiTM<br>P. Pinang | PI Achieved more<br>than 85% by July<br>2022 | PI between<br>50% to 84% | PI between<br>1% to 49% | PI still 0% by July<br>2022 |
|----------------------------------------------|----------------------------------------------|--------------------------|-------------------------|-----------------------------|
| 67                                           | 35                                           | 8                        | 11                      | 13                          |
| %                                            | 52.24%                                       | 11.94%                   | 16.42%                  | 19.40%                      |