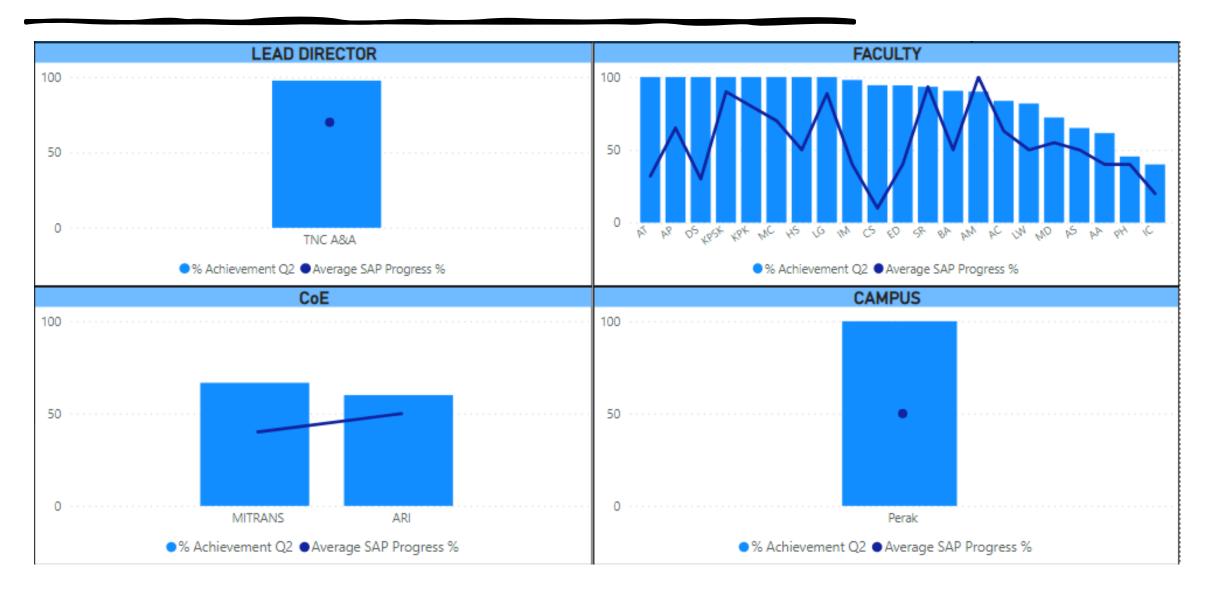

#### Pl2022 Achievements for UiTM Pulau Pinang

#### Overall Achievement as of 18th August 2022 is 63% [July 2022]

| Total PI<br>Cascaded<br>to UiTM<br>P. Pinang | PI Achieved more<br>than 85% by July<br>2022 | PI between<br>50% to 84% | PI between<br>1% to 49% | PI still 0% by July<br>2022 |
|----------------------------------------------|----------------------------------------------|--------------------------|-------------------------|-----------------------------|
| 67                                           | 35                                           | 8                        | 11                      | 13                          |
| %                                            | 52.24%                                       | 11.94%                   | 16.42%                  | 19.40%                      |