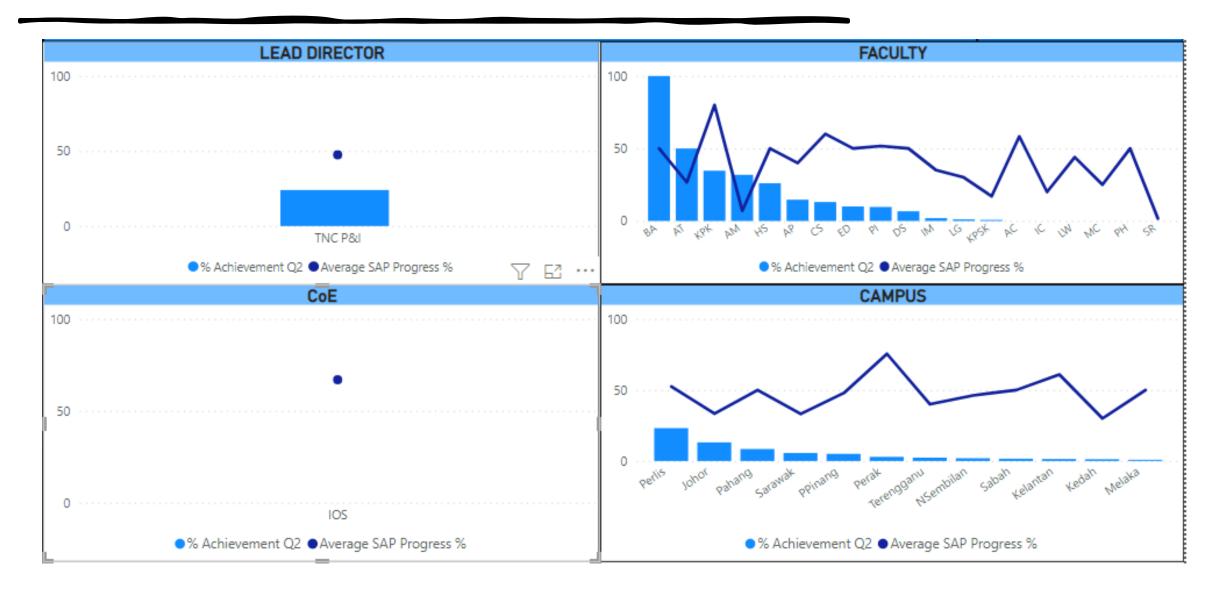

# CURRENT PROGRESS

#### Overall Achievement as of 18th August 2022 is 63% [July 2022]

| Total PI<br>Cascaded<br>to UiTM<br>P. Pinang | PI Achieved more<br>than 85% by July<br>2022 | PI between<br>50% to 84% | PI between<br>1% to 49% | PI still 0% by July<br>2022 |
|----------------------------------------------|----------------------------------------------|--------------------------|-------------------------|-----------------------------|
| 67                                           | 35                                           | 8                        | 11                      | 13                          |
| %                                            | 52.24%                                       | 11.94%                   | 16.42%                  | 19.40%                      |