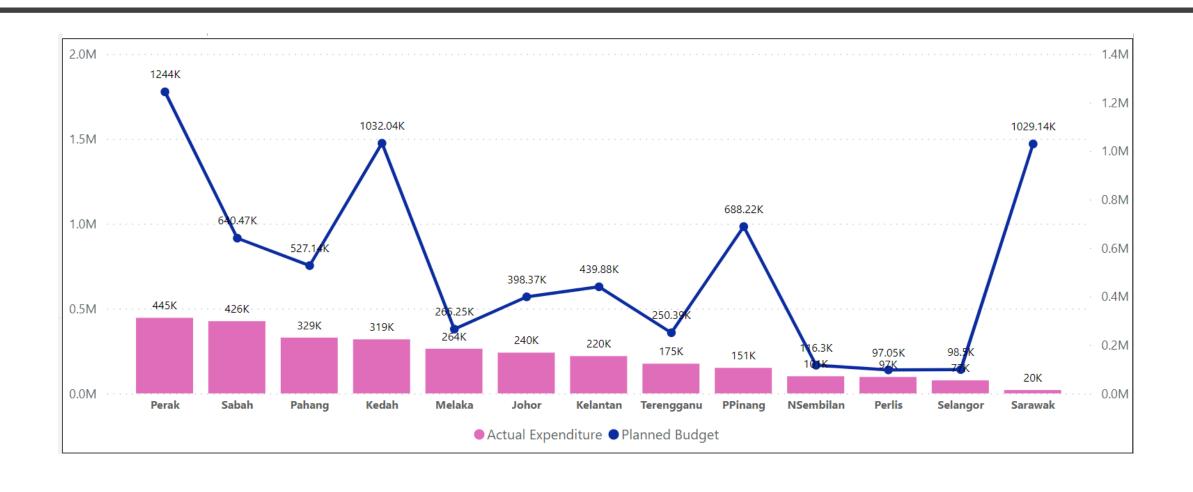

#### Pl2022 Achievements for UiTM Pulau Pinang

#### Overall Achievement as of 18th August 2022 is 63% [July 2022]

| Total PI<br>Cascaded<br>to UiTM<br>P. Pinang | PI Achieved more<br>than 85% by July<br>2022 | PI between<br>50% to 84% | PI between<br>1% to 49% | PI still 0% by July<br>2022 |
|----------------------------------------------|----------------------------------------------|--------------------------|-------------------------|-----------------------------|
| 67                                           | 35                                           | 8                        | 11                      | 13                          |
| %                                            | 52.24%                                       | 11.94%                   | 16.42%                  | 19.40%                      |