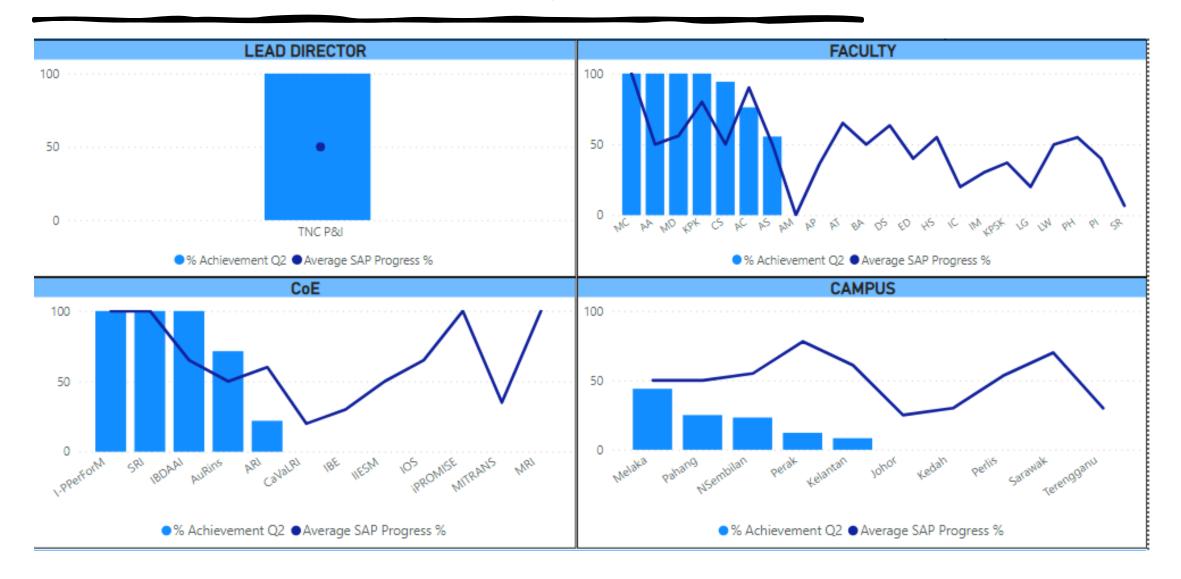

#### Pl2022 Achievements for UiTM Pulau Pinang

#### Overall Achievement as of 18th August 2022 is 63% [July 2022]

| Total PI<br>Cascaded<br>to UiTM<br>P. Pinang | PI Achieved more<br>than 85% by July<br>2022 | PI between<br>50% to 84% | PI between<br>1% to 49% | PI still 0% by July<br>2022 |
|----------------------------------------------|----------------------------------------------|--------------------------|-------------------------|-----------------------------|
| 67                                           | 35                                           | 8                        | 11                      | 13                          |
| %                                            | 52.24%                                       | 11.94%                   | 16.42%                  | 19.40%                      |