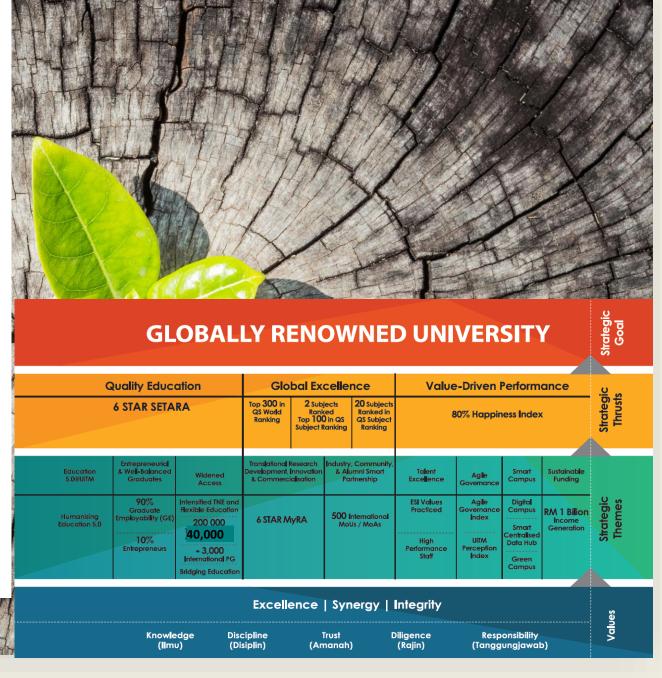

#### **UiTM2025** Desired State

UiTM aims at becoming a Globally Renowned University by 2025.

UiTM2025 anchors on Three (3) Strategic Thrusts,

- **Quality Education**
- Global Excellence
- Value-Driven Performance

Each **Strategic Thrusts** is associated with identified Nine (9) Strategic Themes (ST)