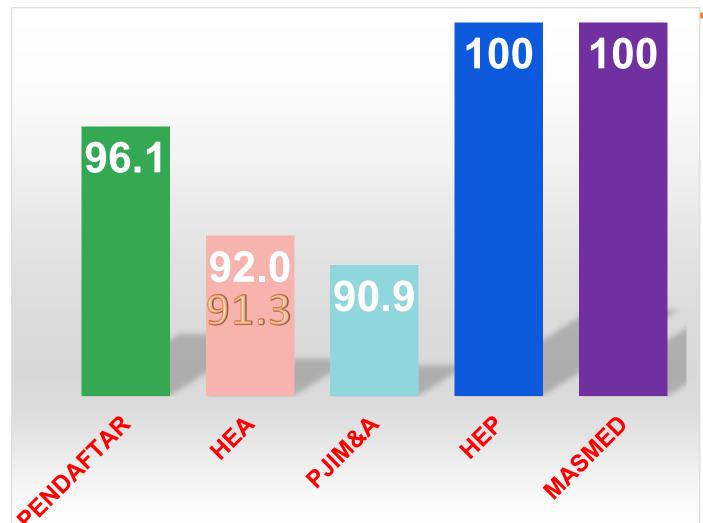

# PERATUSAN PENCAPAIAN SETIAP PROJEK Q4 2024 UITMCPP

## INDEKS i-UiTM = 93.5% (PI045 NOT COUNTED) INDEKS i-UiTM = 93.3% (PI045 COUNTED)

90.0% Q4 2023

| INDICATOR/<br>PROJEK | GREEN<br>(80-100%) | YELLOW<br>(> 50%) | RED<br>(< 50%) | TOTAL |
|----------------------|--------------------|-------------------|----------------|-------|
| PENDAFTAR            | 16                 | 0                 | 1              | 17    |
| HEA                  | 11/12              | 0                 | 1              | 12/13 |
| PJIM&A               | 21                 | 3                 | 2              | 26    |
| HEP                  | 13                 | 0                 | 0              | 13    |
| MASMED               | 6                  | 0                 | 0              | 6     |
| TOTAL                | 67/68              | 3                 | 4              | 74/75 |